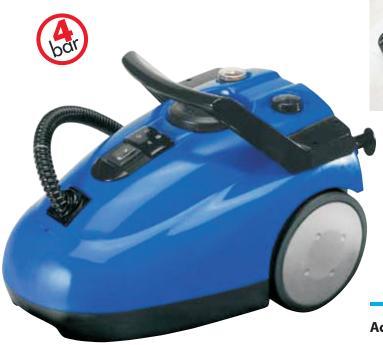

## **Skyvap Max**

## **Accessories**

| Description         |                                |
|---------------------|--------------------------------|
| Maximum Temperature | 145°C                          |
| Maximum pressure    | 4 bar - steam                  |
| Tank Capacity       | 2.41 - 1.61 (H2O)              |
| Power               | max 2000 W - 230/240 V ~ 50 Hz |
| Machine weight      | 8 kg                           |
| Machine dimension   | 47.5 X 32.5 h 34 cm            |