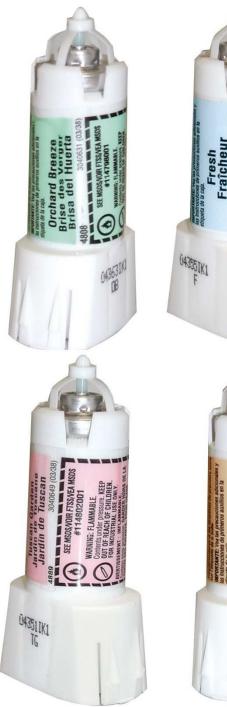

# **Concentrated cartridges for a long lasting effect**

Good Sense Automatic Spray Dispensing System

**DISPENSER:FEATURES & BENEFITS** 

### **CARTRIDGE: FEATURES & BENEFITS**

#### •Compact cartridges

✓ Offer the lowest transaction cost proposition in the industry
✓ Net weight: 0.67oz.

1 year supply