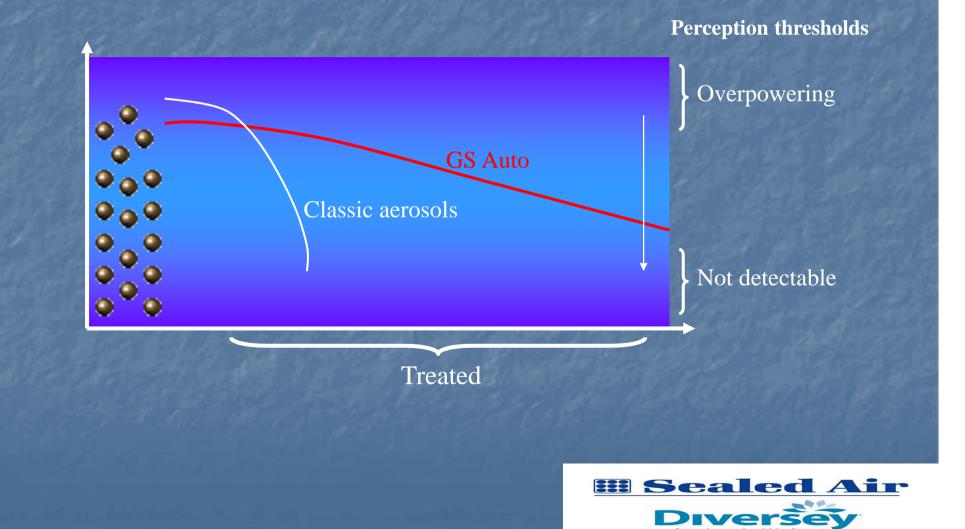

## **Odour Control Processes Comparison**

Masking process: malodours molecules are covered by stronger fragrance molecules

|       | <b>₩ ₩ ₩</b>    | କ୍ <mark>ଞ୍</mark> ଞ୍ଚ୍ଚ୍ଚ୍ |
|-------|-----------------|-----------------------------|
| •••+  | 🏵 🏵 🏵 =         | & & & & &                   |
| • • • | <b>49 49 49</b> | & & & &                     |

Neutralization process: malodours molecules are recombined to form new molecules