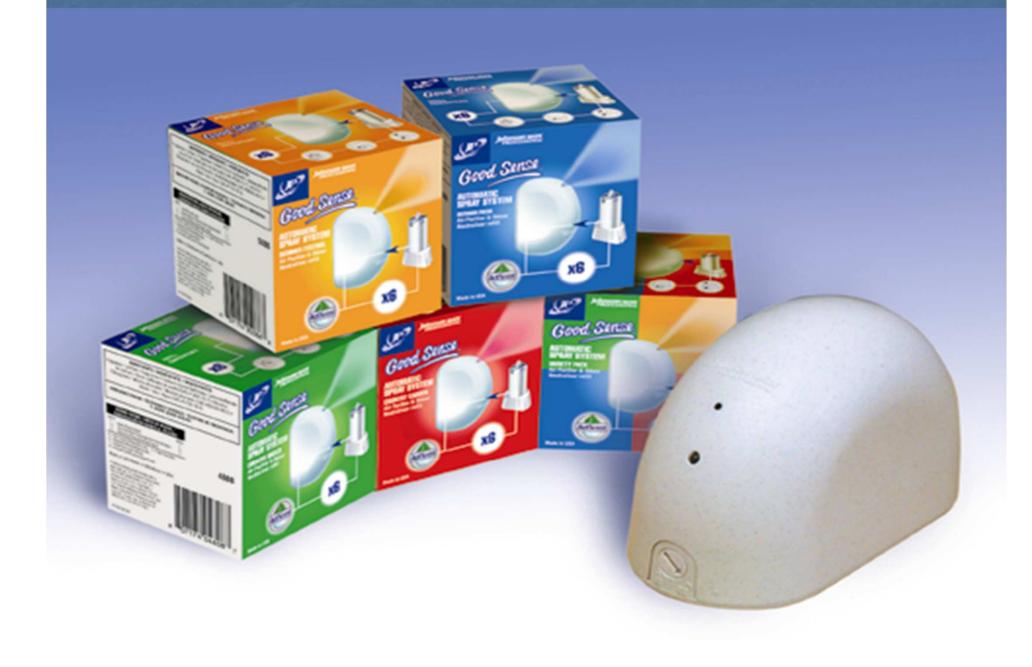

#### **INTRODUCING :** The Good Sense Automatic Spray Dispensing System

# **Concentrated cartridges for a long lasting effect**

Good Sense Automatic Spray Dispensing System

**DISPENSER:FEATURES & BENEFITS** 