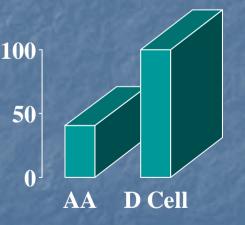

#### •Lower costs batteries

✓ Uses AA batteries✓ Last up to 18 months

Battery Costs

for a cleaner, healthier