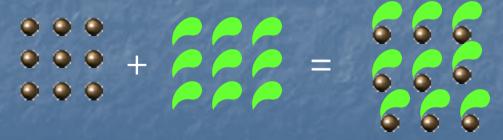

## **Odour Control Processes Comparison**

Masking process: malodours molecules are covered by stronger fragrance molecules

|       | <b>₩ ₩ ₩</b>    | କ୍ <mark>ଞ୍</mark> ଞ୍ଚ୍ଚ୍ଚ୍ |
|-------|-----------------|-----------------------------|
| •••+  | 🏵 🏵 🏵 =         | & & & & &                   |
| • • • | <b>49 49 49</b> | & & & &                     |

Neutralization process: malodours molecules are recombined to form new molecules