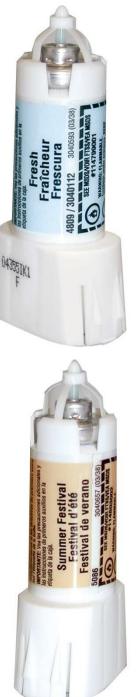

# **Concentrated cartridges for a long lasting effect**

Good Sense Automatic Spray Dispensing System

**DISPENSER:FEATURES & BENEFITS** 

### **CARTRIDGE: FEATURES & BENEFITS**

#### •Compact cartridges

✓ Offer the lowest transaction cost proposition in the industry
✓ Net weight: 0.67oz.

1 year supply